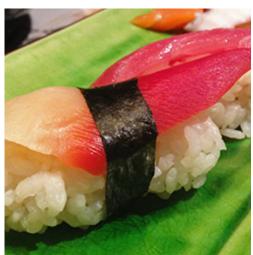

# SASHIMI MORIAWASE

Selection of raw fish

SASHIMI SELECTION (18 pieces) £23.00

SASHIMI DELUXE (34 pieces) £35.50

## SASHIMI PORTION

2 pieces

FRESH TUNA

£7.50

**CUTTLE FISH** 

£5.00

KING PRAWN

£7.00

HOKKIGAI

£6.30

SWEET SHRIMPS

£7.00

INARI (SWEET TOFU)

£5.50

TOBIKO

£5.80

**OCTOPUS** 

00.6£

FRESH SCALLOP

£7.50

FRESH SALMON

£7.00

**GRILLED EEL** 

£8.50