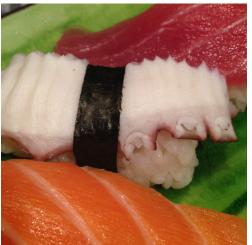

# SASHIMI MORIAWASE

Selection of raw fish

SASHIMI SELECTION (18 pieces) £23.00

SASHIMI DELUXE (34 pieces) £35.50

## SASHIMI PORTION

2 pieces

FRESH TUNA

£7.50

**CUTTLE FISH** 

£5.00

KING PRAWN

£7.00

HOKKIGAI

£6.30

SWEET SHRIMPS

£7.00

INARI (SWEET TOFU)

£5.50

TOBIKO

£5.80

**OCTOPUS** 

00.6£

FRESH SCALLOP

£7.50

FRESH SALMON

£7.00

**GRILLED EEL** 

£8.50