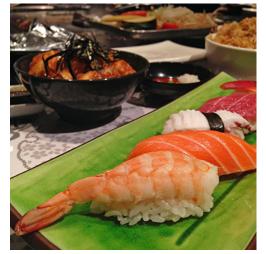

## MAKIMONO

## SUSHI MORIAWASE

### SUSHI ROLLS

Japanese vinegar rice with selected filling, rolled in a sheet of dried seaweed

FRESH SALMON ROLLS (6 pieces) £6.00

KING PRAWN ROLLS (6 pieces) £7.50

FRESH TUNA ROLLS (6 pieces) £7.50

CRAB STICK ROLLS (6 pieces) £5.50