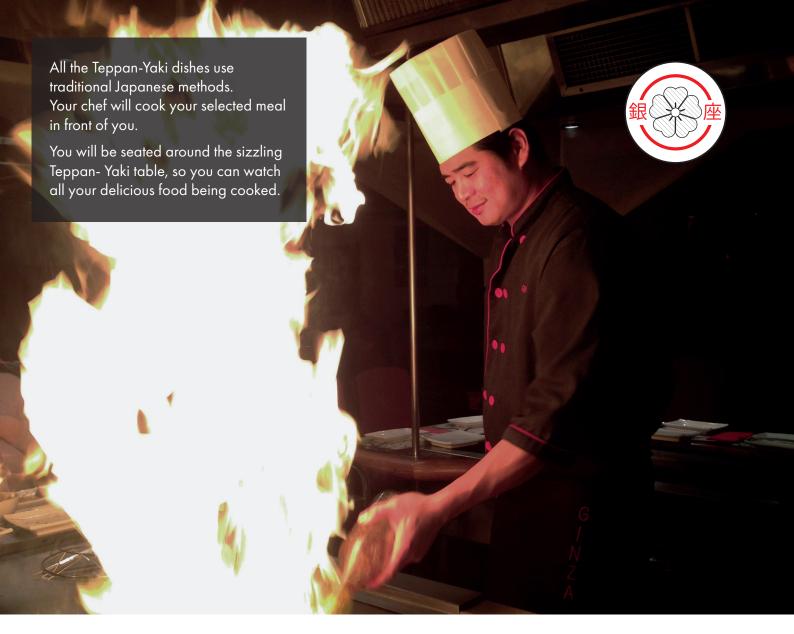

UXE (12 pieces)

£33.00

SINGLE SUSHI COMBO (5 pieces)

£15.00

# SASHIMI MORIAWASE

Selection of raw fish

SASHIMI SELECTION (18 pieces) £23.00

SASHIMI DELUXE (34 pieces) £35.50



# SUSHI PORTION

## SASHIMI PORTION

2 pieces

FRESH TUNA

£7.50

**CUTTLE FISH** 

£5.00

KING PRAWN

£7.00

HOKKIGAI

£6.30

SWEET SHRIMPS

£7.00

INARI (SWEET TOFU)

£5.50

TOBIKO

£5.80

**OCTOPUS** 

00.6£

FRESH SCALLOP

£7.50

FRESH SALMON

£7.00

**GRILLED EEL** 

£8.50

SALMON

£10.00

SWEET SHRIMPS

£7.50

HOKKIGAI

£7.50

FRESH TUNA

£13.00

**CUTTLE FISH** 

£7.00

FRESH SCALLOP

00.8£

**OCTOPUS** 

00.83

FRESH WHOLE LOBSTER

Including mixed sashimi and soup £40.00

PLEASE NOTE

Some of our dishes may contain allergen ingredients. Please confirm with our staff before you place your order.









### SEAFOOD SELECTION

£26.00 per person Whole king prawn Cuttle fish Salmon Egg fried rice Vegetables Miso Soup

Green Tea

### SEAFOOD DELUXE

£40.00 per person Half lobster Whole king prawn Whole scallop Cuttle fish Salmon Egg fried rice Vegetables Miso soup Green tea

### VEGETARIAN DELIGHT

£25.00 per person
Yasai tempura or Japanese pickle roll or
cucumber sushi roll
Selection of fresh vegetables
Egg and vegetable fried rice
or boiled rice
Miso soup
Green tea

### MEAT COMBINATION

£40.00 per person Sirloin steak Duck Chicken Egg fried rice Vegetables Miso soup Green tea

### MEAT DELUXE

£42.00 per person Venison Lamb Sirloin Steak Egg fried rice Vegetables Miso soup Green tea

### **GINZA SELECTION**

£33.00 per person
Japanese pickle or cucumber or salmon sushi roll
King prawns