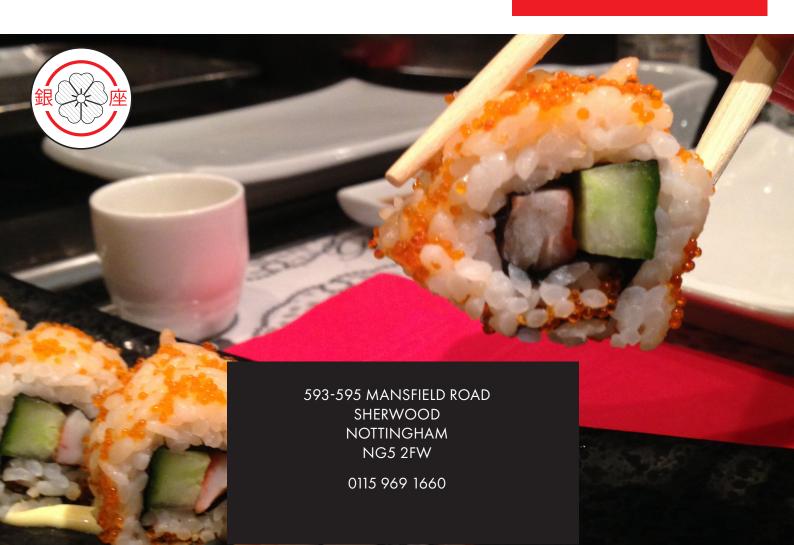

e of our dishes may contain allergen ingredients. Please confirm with our staff before you place your order.

## SIDES



MIXED VEGETABLES

£6.50

SIDE SALAD

£4.50

MISO SOYA BEAN SOUP

£5.00

PLAIN BOILED RICE

£5.00

**UDON** 

£8.50

BEEF FRIED RICE

£7.50

CHICKEN FRIED RICE

£6.50

PRAWN FRIED RICE

00.8£

EGG AND VEGETABLE

FRIED RICE

00.6£

### PLEASE NOTE

Some of our dishes may contain allergen ingredients. Please confirm with our staff before you place your order.

Fully licensed restaurant.

10% service charge will be added to the total bill and paid at your discretion. All prices are inclusive of VAT

# CHILDREN'S MENU

£14.00

### **STARTER**

Sweet potato tempura or cucumber roll

### MAINS

Chicken or salmon Fried rice Mixed vegetables

### **DESSERT**

Novelty ice cream